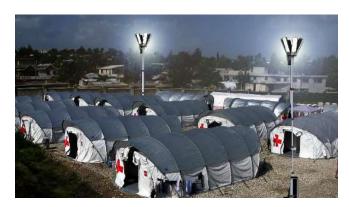

## Baselight In Action

In support to Accident Relief Train (ART) and NDRF in relief & rescue operations at a train accident site

(Khatauli Near Muzaffarnagar: August 19-20, 2017) Train No. 18477 "Puri-Haridwar" KalingaUtkal Express