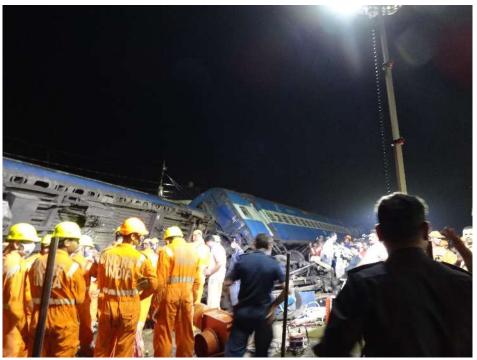

## Baselight In Action

In support to Accident Relief Train (ART) and NDRF in relief & rescue operations at a train accident site

(Khatauli Near Muzaffarnagar: August 19-20, 2017) Train No. 18477 "Puri-Haridwar" KalingaUtkal Express