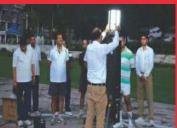

lux           | 50 000 Lumen                 |
| Surrounding temperature | -50 to + 50 degree C         |
| Voltage                 | 90 to 305VAC/50hz            |
| Power connector         | CEE or Schuko                |
| Colour temperature      | 6000 Kelvin                  |
| Power consumption       | 15 to 420 Watt (Dimmable)    |
| IP Rating               | 65                           |
| Weight                  | 35 Kg                        |
| Fully extended height   | 4.25 Meters                  |
| Transport dimensions    | 1200mm x 300mm               |
| Warranty                | 1 Years                      |
| Certification           | CE and BIS approved          |



50000 LM 35kg DIMMABLE 4.25M 420W IP65



# Exhaustive Trial Of Baselight By ITBP at Gauchar [UK]









## Baselight In Action

In support to Accident Relief Train (ART) and NDRF in relief & rescue operations at a train accident site





(Khatauli Near Muzaffarnagar: August 19-20, 2017) Train No. 18477 "Puri-Haridwar" KalingaUtkal Express

Buildings collapse in Noida Rescue operation by NDRF continued uniterrupted during night with help of "BASELIGHT 420X"







#### OTHER APPLICATION AREAS



Rescue Operations & Disaster Relief



**Rescue Operations** 



Airports | Maintenance Work Construction Sites | Road Construction OffGrid Work | Sports



Law Enforcement | Military Operations