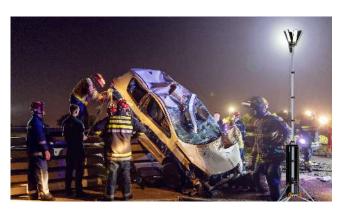

Buildings collapse in Noida Rescue operation by NDRF continued uniterrupted during night with help of "BASELIGHT 420X"