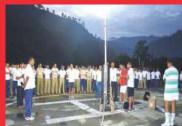

x           | 50 000 Lumen                 |
| Surrounding temperature | -50 to + 50 degree C         |
| Voltage                 | 90 to 305VAC/50hz            |
| Power connector         | CEE or Schuko                |
| Colour temperature      | 6000 Kelvin                  |
| Power consumption       | 15 to 420 Watt (Dimmable)    |
| IP Rating               | 65                           |
| Weight                  | 35 Kg                        |
| Fully extended height   | 4.25 Meters                  |
| Transport dimensions    | 1200mm x 300mm               |
| Warranty                | 1 Years                      |
| Certification           | CE and BIS approved          |



50000 LM 35kg DIMMABLE 4.25M 420W IP65



# Exhaustive Trial Of Baselight By ITBP at Gauchar [UK]









## Baselight In Action

In support to Accident Relief Train (ART) and NDRF in relief & rescue operations at a train accident site





(Khatauli Near Muzaffarnagar: August 19-20, 2017) Train No. 18477 "Puri-Haridwar" KalingaUtkal Express

Buildings collapse in Noida Rescue operation by NDRF continued uniterrupted during night with help of "BASELIGHT 420X"







#### OTHER APPLICATION AREAS



Rescue Operations & Disaster Relief



**Rescue Operations** 



Airports | Maintenance Work Construction Sites | Road Construction OffGrid Work | Sports



Law Enforcement | Military Operations