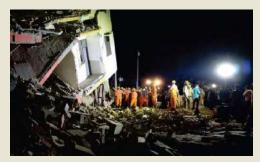

Buildings collapse in Noida Rescue operation by NDRF continued uniterrupted during night with help of "BASELIGHT 420X"