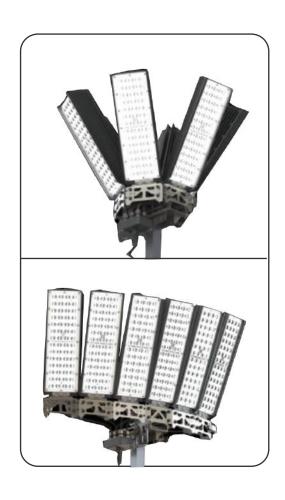

#### **Key Features**

- Deployed by a single person in 30 seconds without aid of machinery
- Produces 50000 lumen with 420 power consumption
- Congured as 360 or 180 degree Floodlight
- Produces about 30% more light than a 4x400W halogen system
- Consumes 75% less power compared to a 4×400 halogen system
- Requires no prior training or certification and is simple to operate
- Multiple units can be operated from a portable generator
- Built for easy replacement of parts with a modular design
- Can be used indoors as well as outdoors (IP65) and in extreme temperatures
- Safe to operate with colour coded guidance
- Takes up little space when stored
- 50000 hours life span on LED, 1 Year warranty on structural components
- 35 Kg

### **Technical Data**

| Wind resistance         | up to 20 m/s without support |
|-------------------------|------------------------------|
| Luminous flux           | 50 000 Lumen                 |
| Surrounding temperature | -50 to + 50 degree C         |
| Voltage                 | 90 to 305VAC/50hz            |
| Power connector         | CEE or Schuko                |
| Colour temperature      | 6000 Kelvin                  |
| Power consumption       | 15 to 420 Watt (Dimmable)    |
| IP Rating               | 65                           |
| Weight                  | 35 Kg                        |
| Fully extended height   | 4.25 Meters                  |
| Transport dimensions    | 1200mm x 300mm               |
| Warranty                | 1 Years                      |
| Certification           | CE and BIS approved          |