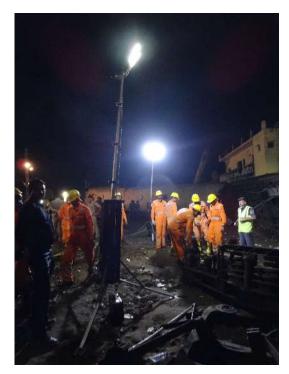

Buildings collapse in Noida Rescue operation by NDRF continued uniterrupted during night with help of "BASELIGHT 420X"