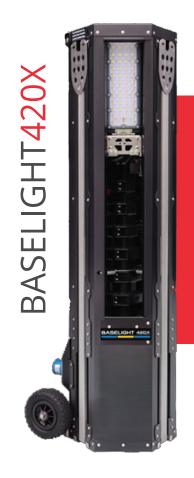

# BASELIGHT420X

**Next Generation Lighting Tower** 

Prime Design Sweden

Rescue Operations & Disaster Relief

#### BASELIGHT420X

Baselight 420X is the next generation truly mobile LED light tower that will bring a massive change in the way we work with temporary light. It has been developed from the ground up with extensive input from professionals in the rental and rescue industry over several years. Now it is ready for new challenges where performance, economy and agility matters.

#### **Key Features**

- Deployed by a single person in 30 seconds without aid of machinery
- Produces 50000 lumen with 420 power consumption
- Congured as 360 or 180 degree Floodlight
- Produces about 30% more light than a 4x400W halogen system
- Consumes 75% less power compared to a 4×400 halogen system
- Requires no prior training or certification and is simple to operate
- Multiple units can be operated from a portable generator
- Built for easy replacement of parts with a modular design
- Can be used indoors as well as outdoors (IP65) and in extreme temperatures
- Safe to operate with colour coded guidance
- Takes up little space when stored
- 50000 hours life span on LED, 1 Year warranty on structural components
- 35 Kg